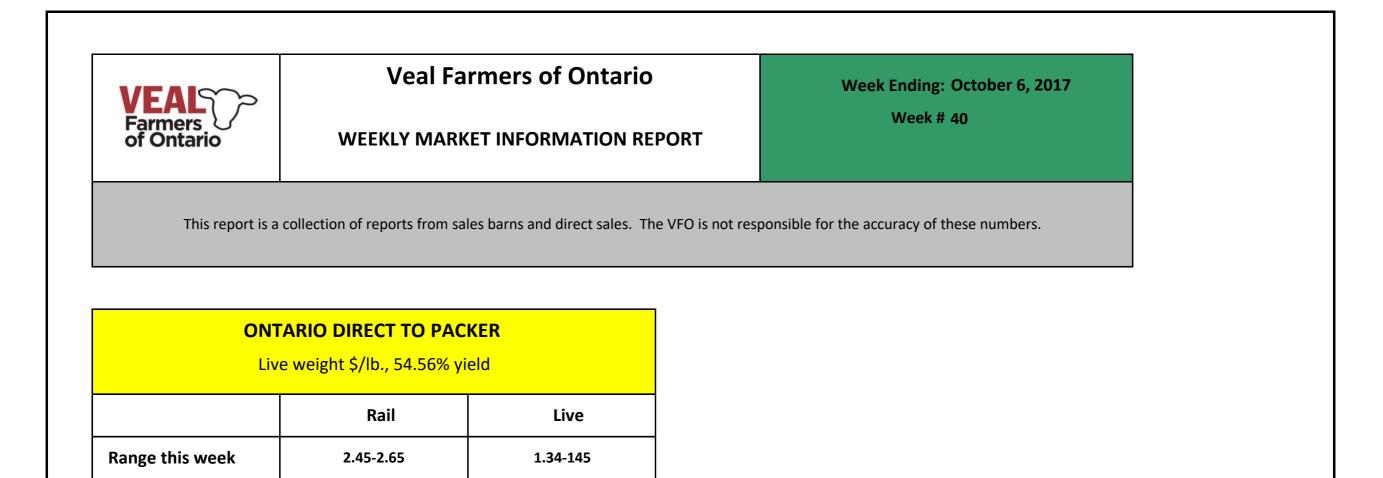

\$1.34-1.45

## WEEKLY ELECTRONIC VEAL SALES

\$2.45-2.65

Last Week's range

|                    | AVERAGE | OSI    | OLEX   | BRUSSELS |
|--------------------|---------|--------|--------|----------|
| >600 LBS           |         |        |        |          |
| Volume             | 560     | 53     | 251    | 131      |
| Low \$             | 119     | 120.00 | 126.00 | 125.00   |
| High \$            | 150.67  | 147.00 | 156.00 | 147.50   |
| Avg \$             | 137.44  | 132.26 | 142.28 | 138.81   |
| Тор \$             | 210.00  | 182.50 | 181.00 | 205.00   |
| Avg. Weight        | 733     | 729    | 735    | 721      |
| 451 - 600 lbs      |         |        |        |          |
| Volume             | 31      | 0      | 13     | 2        |
| Avg. \$            | 135.71  | -      | 135.14 | 129.50   |
| Avg. Weight        | 554     | -      | 564    | 578      |
| Last Week >600 lbs |         |        |        |          |
| Volume             | 619     | 61     | 323    | 171      |
| Avg. \$            | 136.15  | 130.09 | 136.90 | 141.45   |
| Avg. Weight        | 739     | 745    | 728    | 754      |