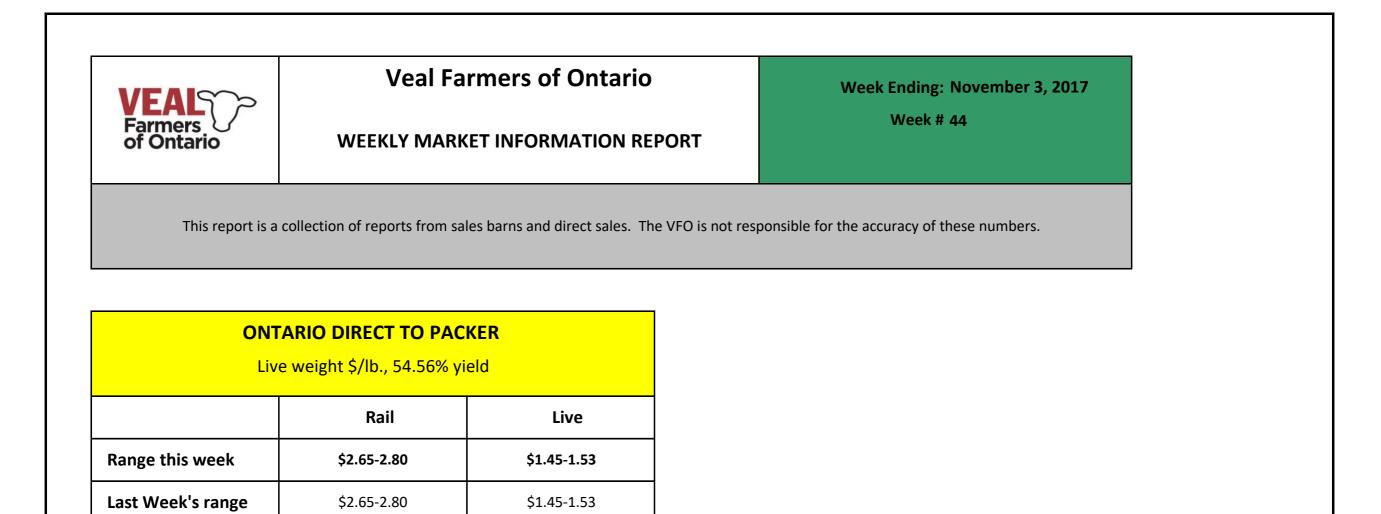

| FEDERALLY INSPECTED VEAL : | October 28, 2017 |
|----------------------------|------------------|
|----------------------------|------------------|

| WEEKLY  | 2017  | 2016  | % CHANGE | YTD     | 2017    | 2016    | % CHANGE |
|---------|-------|-------|----------|---------|---------|---------|----------|
| Ontario | 238   | 236   | 0.80     | Ontario | 10,968  | 12,389  | -11.50   |
| Quebec  | 3,194 | 3,506 | -8.90    | Quebec  | 153,791 | 154,168 | -0.20    |
| Canada  | 3,432 | 3,742 | -8.30    | Canada  | 164,759 | 166,557 | -1.10    |