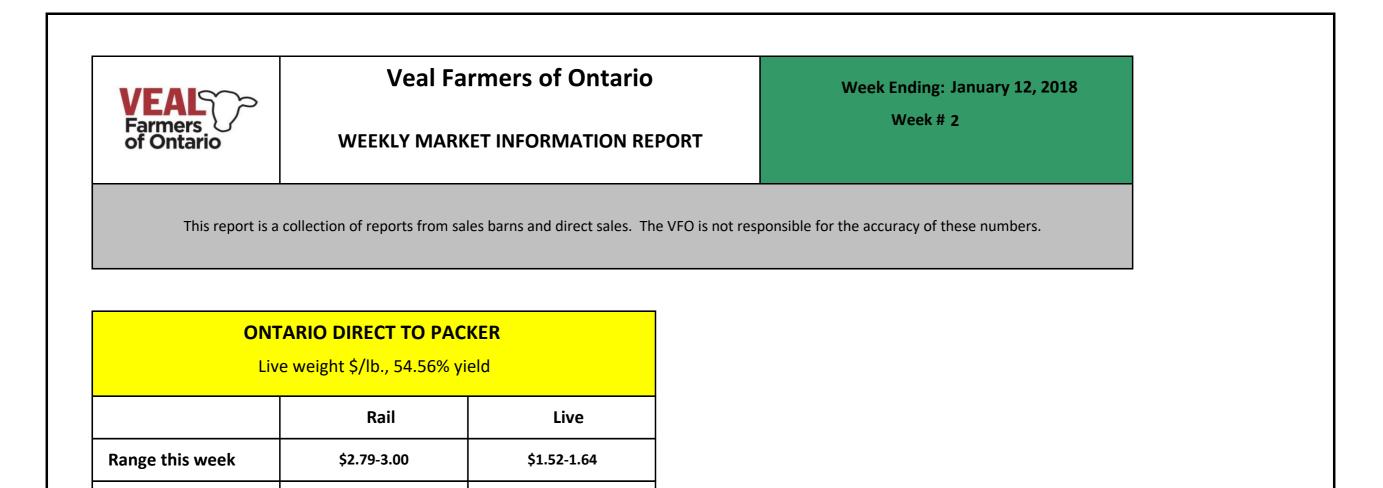

\$1.52-1.61

## WEEKLY ELECTRONIC VEAL SALES

\$2.79-2.95

Last Week's range

|                    | AVERAGE | OSI    | OLEX   | BRUSSELS |
|--------------------|---------|--------|--------|----------|
| >600 LBS           |         |        |        |          |
| Volume             | 521     | 31     | 300    | 114      |
| Low \$             | 129.25  | 161.00 | 129.00 | 137.00   |
| High \$            | 180.97  | 182.50 | 182.00 | 190.00   |
| Avg \$             | 159.22  | 175.60 | 159.38 | 166.26   |
| Тор\$              | 229.00  | 182.50 | 208.00 | 229.00   |
| Avg. Weight        | 769     | 738    | 786    | 762      |
| 451 - 600 lbs      |         |        |        |          |
| Volume             | 41      | 5      | 8      | 6        |
| Avg. \$            | 132.52  | 120.0