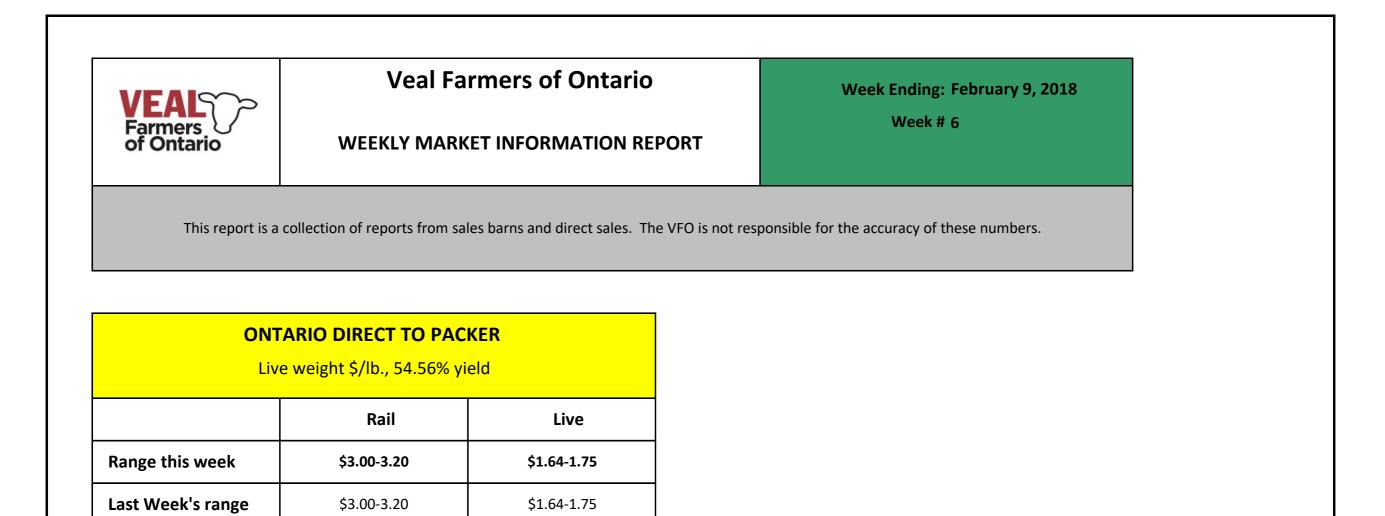

\$1.64-1.75

## WEEKLY ELECTRONIC VEAL SALES

\$3.00-3.20

|                    | AVERAGE | OSI    | OLEX   | BRUSSELS |
|--------------------|---------|--------|--------|----------|
| >600 LBS           |         |        |        |          |
| Volume             | 485     | 24     | 267    | 125      |
| Low \$             | 133.34  | 143.00 | 141.00 | 125.00   |
| High \$            | 170.53  | 170.00 | 177.00 | 166.00   |
| Avg \$             | 155.14  | 157.18 | 162.46 | 147.88   |
| Тор \$             | 205.00  | 171.00 | 200.00 | 205.00   |
| Avg. Weight        | 750     | 758    | 740    | 761      |
| 451 - 600 lbs      |         |        |        |          |
| Volume             | 35      | 0      | 7      | 4        |
| Avg. \$            | 127.44  | -      | 156.33 | 120.50