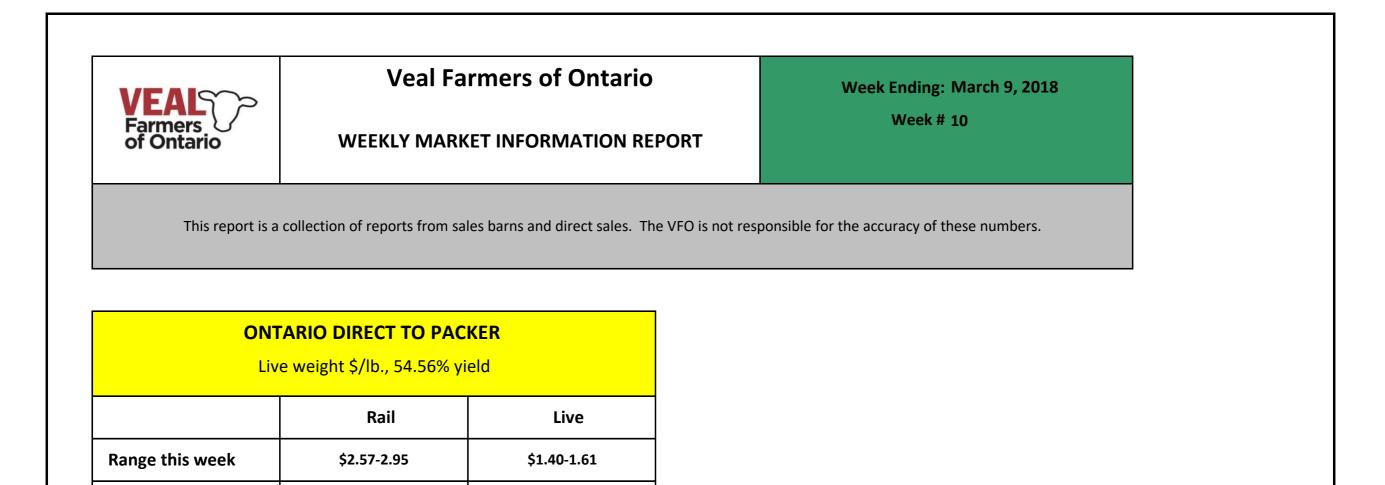

\$1.43-1.61

## WEEKLY ELECTRONIC VEAL SALES

\$2.63-2.95

Last Week's range

|                    | AVERAGE | OSI    | OLEX   | BRUSSELS |
|--------------------|---------|--------|--------|----------|
| >600 LBS           |         |        |        |          |
| Volume             | 663     | 50     | 364    | 161      |
| Low \$             | 108.12  | 102.00 | 110.00 | 107.00   |
| High \$            | 139.94  | 152.00 | 142.00 | 132.00   |
| Avg \$             | 126.43  | 127.27 | 129.18 | 122.38   |
| Тор \$             | 221.00  | 178.00 | 221.00 | 206.00   |
| Avg. Weight        | 755     | 817    | 748    | 754      |
| 451 - 600 lbs      |         |        |        |          |
| Volume             | 50      | 3      | 16     | 10       |
| Avg. \$            | 117.23  | 98.15  | 121.77 | 117.89   |
| Avg. Weight        | 543     | 555    | 551    | 577      |
| Last Week >600 lbs |         |        |        |          |
| Volume             | 681     | 47     | 377    | 142      |
| Avg. \$            | 129.41  | 142.75 | 133.53 | 121.47   |
| Avg. Weight        | 731     | 715    | 725    | 740      |