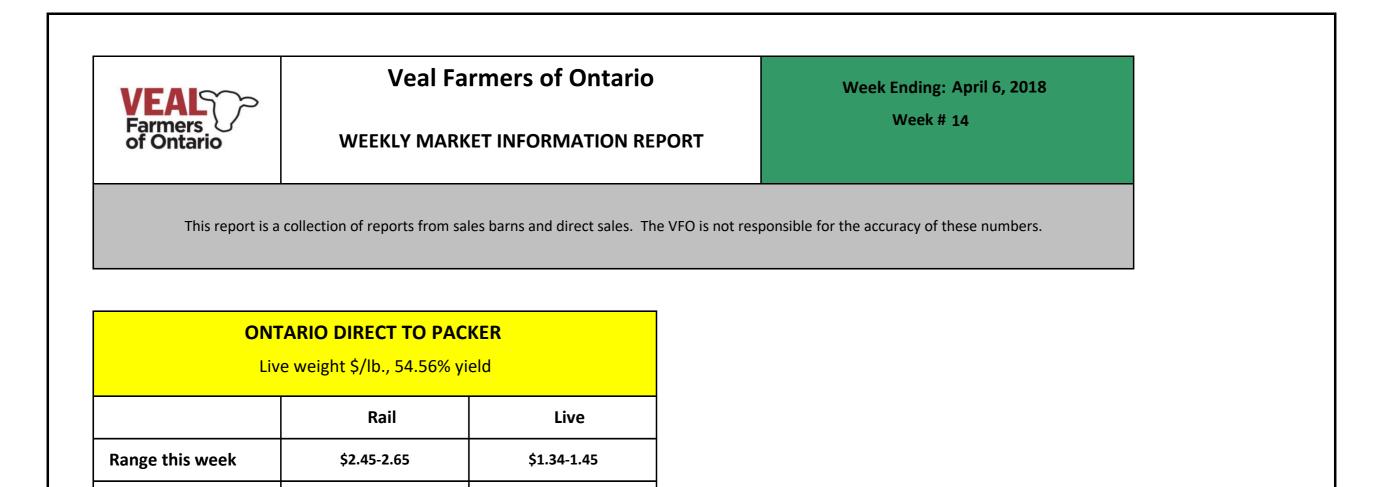

\$1.36-1.50

## WEEKLY ELECTRONIC VEAL SALES

\$2.50-2.75

Last Week's range

|                    | AVERAGE | OSI    | OLEX   | BRUSSELS |
|--------------------|---------|--------|--------|----------|
| >600 LBS           |         |        |        |          |
| Volume             | 618     | 31     | 356    | 121      |
| Low \$             | 107.34  | 110.00 | 108.00 | 111.00   |
| High \$            | 136.01  | 134.50 | 130.00 | 155.00   |
| Avg \$             | 120.30  | 121.82 | 119.83 | 123.86   |
| Тор \$             | 200.00  | 141.50 | 186.00 | 200.00   |
| Avg. Weight        | 741     | 731    | 738    | 763      |
| 451 - 600 lbs      |         |        |        |          |
| Volume             | 42      | 0      | 13     | 1        |
| Avg. \$            | 102.63  | -