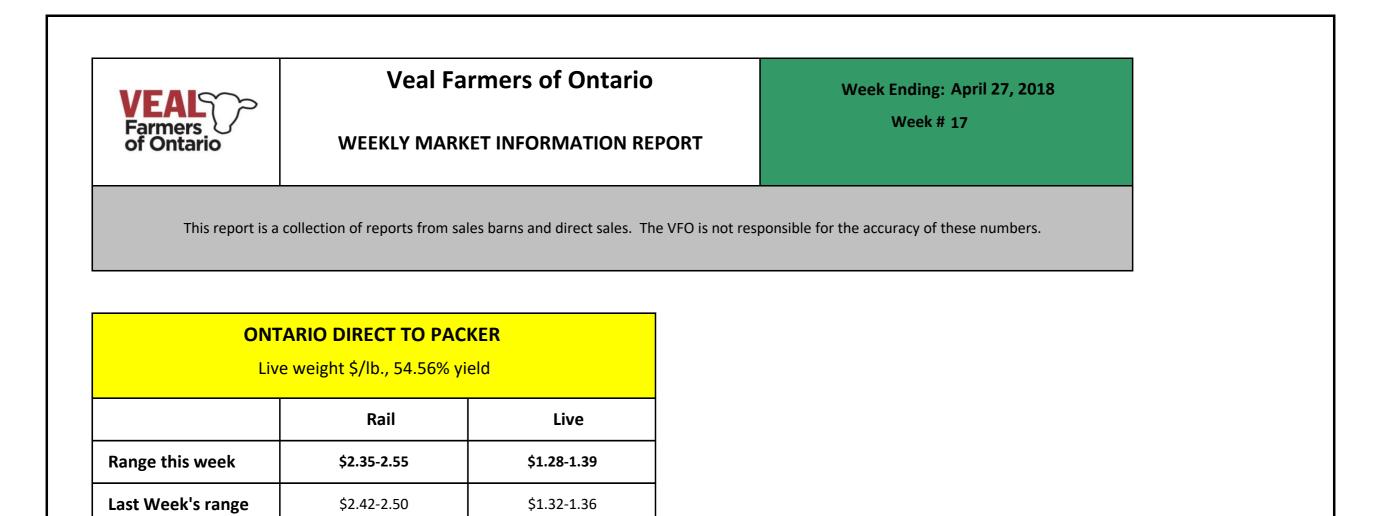

\$1.32-1.36

## WEEKLY ELECTRONIC VEAL SALES

\$2.42-2.50

|                    | AVERAGE | OSI    | OLEX   | BRUSSELS |
|--------------------|---------|--------|--------|----------|
| >600 LBS           |         |        |        |          |
| Volume             | 832     | 68     | 497    | 149      |
| Low \$             | 98.82   | 100.00 | 100.00 | 101.00   |
| High \$            | 128.03  | 127.50 | 130.00 | 122.00   |
| Avg \$             | 114.15  | 112.26 | 115.58 | 112.78   |
| Тор \$             | 172.00  | 157.00 | 172.00 | 143.00   |
| Avg. Weight        | 735     | 780    | 733    | 731      |
| 451 - 600 lbs      |         |        |        |          |
| Volume             | 51      | 2      | 19     | 2        |
| Avg. \$            | 110.36  | 111.18 | 103.16 | 111.50