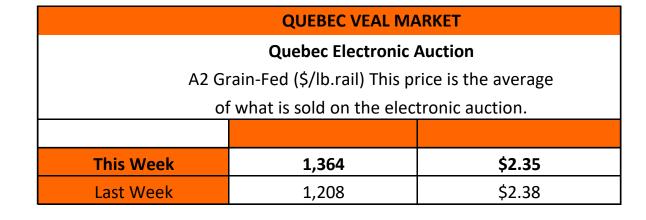

350                                                           |  |  |  |
|                |        | Good calves \$240-280                                                             |  |  |  |
| Listowel       |        | Medium types \$170-230                                                            |  |  |  |
|                |        | Plain & small \$70-160                                                            |  |  |  |
|                |        |                                                                                   |  |  |  |
|                |        | Calves sold on a good demand at steady prices.                                    |  |  |  |
| Aylmer         | May-16 | 189 replacement calves sold between \$10.00-\$775.00 averaging \$216.58 per head. |  |  |  |