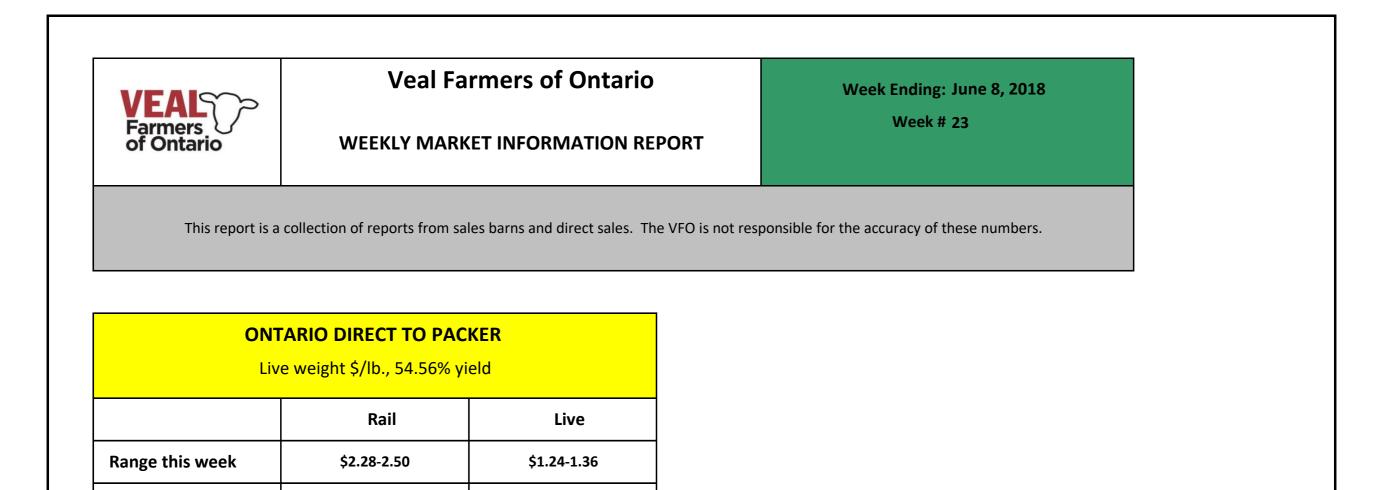

June 02, 2018

\$1.28-1.36

| WEEKLY  | 2018  | 2017  | % CHANGE | YTD     | 2018   | 2017   | % CHANGE |
|---------|-------|-------|----------|---------|--------|--------|----------|
| Ontario | 208   | 306   | -32.00   | Ontario | 4,106  | 5,986  | -31.40   |
| Quebec  | 3,644 | 3,653 | -0.20    | Quebec  | 77,271 | 79,768 | -3.10    |
| Canada  | 3,822 | 3,959 | -2.70    | Canada  | 81,377 | 85,751 | -5.10    |