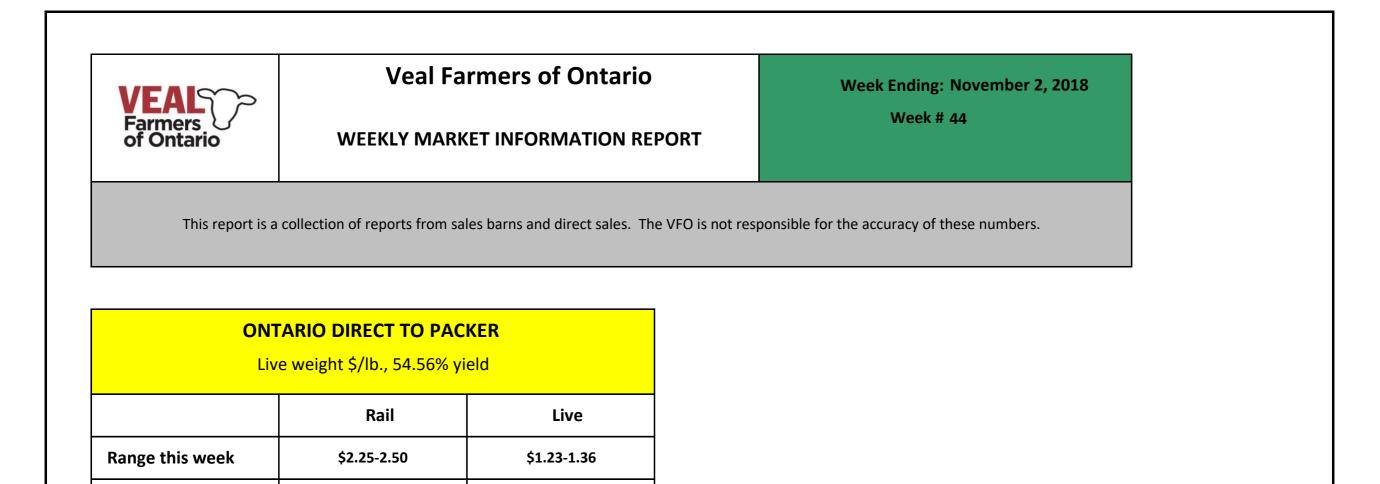

\$1.28-1.36

## WEEKLY ELECTRONIC VEAL SALES

\$2.35-2.50

Last Week's range

|                    | AVERAGE | OSI    | OLEX   | BRUSSELS |
|--------------------|---------|--------|--------|----------|
| >600 lbs           |         |        |        |          |
| Volume             | 768     | 77     | 325    | 175      |
| Low \$             | 94.10   | 108.00 | 100.00 | 100.00   |
| High \$            | 132.78  | 127.00 | 134.00 | 135.00   |
| Avg. \$            | 116.91  | 118.81 | 119.90 | 122.08   |
| Тор \$             | 220.00  | 148.00 | 154.00 | 220.00   |
| Avg. Weight        | 731     | 738    | 727    | 721      |
| 451 - 600 lbs      |         |        |        |          |
| Volume             | 64      | 5      | 8      | 13       |
| Avg. \$            | 105.85  | 109.79 | 107.75 | 106.36   |
| Avg. Weight        | 545     | 565    | 561    | 558      |
| Last Week >600 lbs |         |        |        |          |
| Volume             | 630     | 61     | 358    | 82       |
| Avg. \$            | 117.23  | 115.91 | 119.92 | 122.85   |
| Avg. Weight        | 758     | 745    | 761    | 753      |