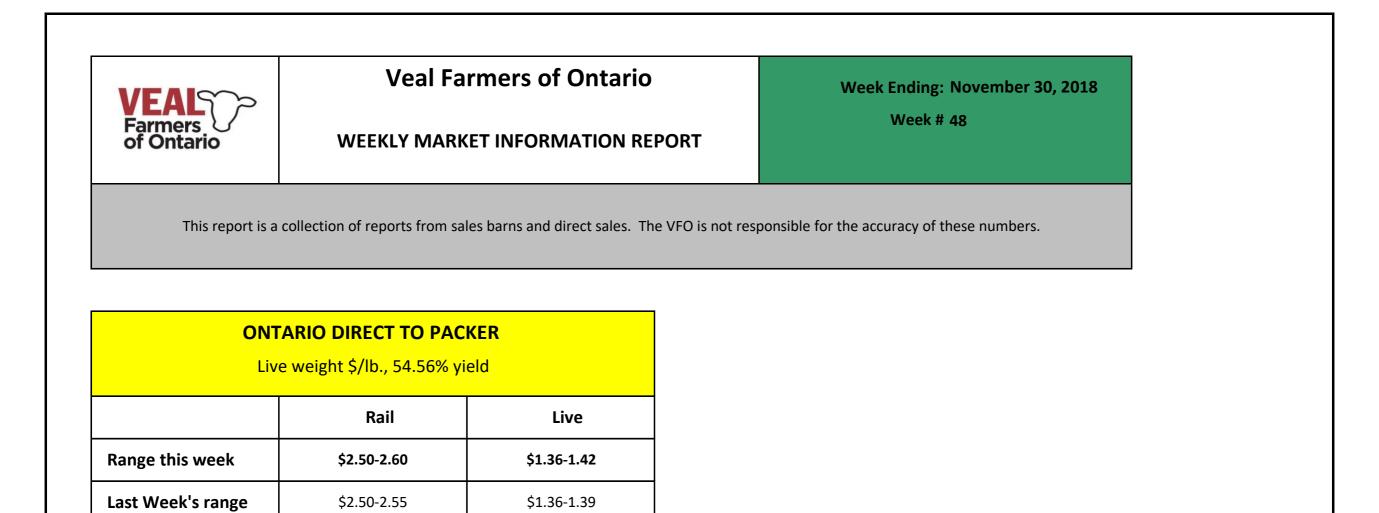

\$1.36-1.39

## WEEKLY ELECTRONIC VEAL SALES

\$2.50-2.55

|                    | AVERAGE | OSI    | OLEX   | BRUSSELS |
|--------------------|---------|--------|--------|----------|
| >600 lbs           |         |        |        |          |
| Volume             | 717     | 36     | 428    | 107      |
| Low \$             | 105.87  | 110.00 | 109.00 | 119.00   |
| High \$            | 138.00  | 145.00 | 139.00 | 138.00   |
| Avg. \$            | 123.21  | 127.08 | 125.78 | 128.22   |
| Тор\$              | 160.00  | 145.00 | 160.00 | 145.00   |
| Avg. Weight        | 729     | 748    | 717    | 717      |
| 451 - 600 lbs      |         |        |        |          |
| Volume             | 77      | 3      | 27     | 10       |
| Avg. \$            | 106.85  | 79.06  | 108.73 | 103.22   |
| Avg. Weight        | 540     | 532    | 548    | 567      |
| Last Week >600 lbs |         |        |        |          |
| Volume             | 631     | 54     | 344    | 112      |
| Avg. \$            | 125.54  | 110.17 | 130.78 | 130.20   |
| Avg. Weight        | 735     | 756    | 737    | 731      |