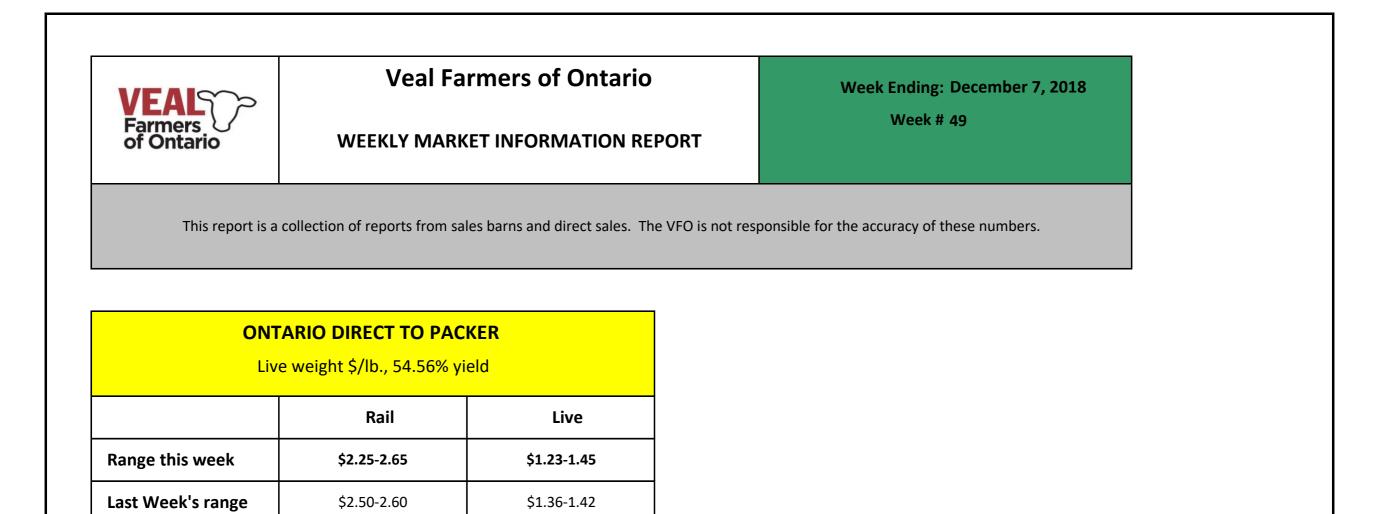

\$1.36-1.42

## WEEKLY ELECTRONIC VEAL SALES

|                    | AVERAGE | OSI    | OLEX   | BRUSSELS |
|--------------------|---------|--------|--------|----------|
| >600 lbs           |         |        |        |          |
| Volume             | 657     | 88     | 324    | 115      |
| Low \$             | 99.14   | 104.00 | 100.00 | 102.00   |
| High \$            | 133.65  | 134.00 | 132.00 | 146.00   |
| Avg. \$            | 119.12  | 116.57 | 121.28 | 125.03   |
| Тор \$             | 180.00  | 157.50 | 161.00 | 180.00   |
| Avg. Weight        | 737     | 755    | 730    | 752      |
| 451 - 600 lbs      |         |        |        |          |
| Volume             | 44      | 5      | 11     | 4        |
| Avg. \$            | 89.56   | 89.19  | 119.89 | 66.25    |
| Avg. W