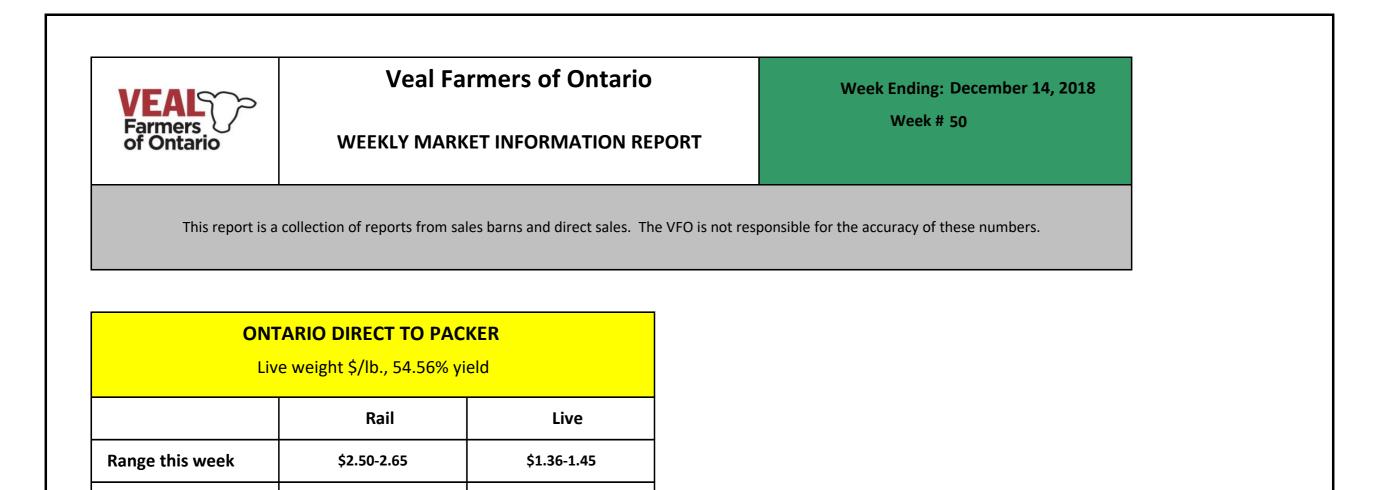

\$1.23-1.45

## WEEKLY ELECTRONIC VEAL SALES

\$2.25-2.65

Last Week's range

|                    | AVERAGE | OSI    | OLEX   | BRUSSELS |
|--------------------|---------|--------|--------|----------|
| >600 lbs           |         |        |        |          |
| Volume             | 818     | 55     | 421    | 164      |
| Low \$             | 95.64   | 100.00 | 100.00 | 101.00   |
| High \$            | 127.53  | 133.00 | 132.00 | 129.00   |
| Avg. \$            | 113.64  | 114.83 | 119.34 | 113.59   |
| Тор \$             | 180.00  | 168.00 | 159.00 | 180.00   |
| Avg. Weight        | 743     | 748    | 726    | 738      |
| 451 - 600 lbs      |         |        |        |          |
| Volume             | 72      | 10     | 27     | 13       |
| Avg. \$            | 90.22   | 67.89