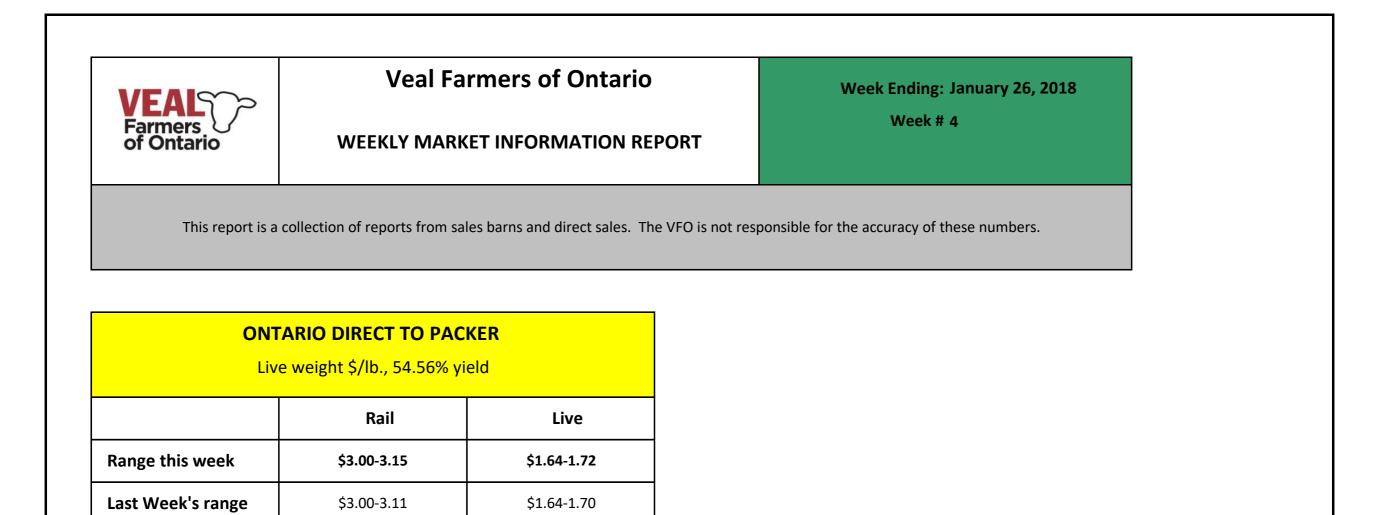

\$1.64-1.70

## WEEKLY ELECTRONIC VEAL SALES

\$3.00-3.11

|                    | AVERAGE | OSI    | OLEX   | BRUSSELS |
|--------------------|---------|--------|--------|----------|
| >600 LBS           |         |        |        |          |
| Volume             | 597     | 67     | 329    | 125      |
| Low \$             | 131.91  | 140.00 | 128.00 | 144.00   |
| High \$            | 178.83  | 172.00 | 185.00 | 178.00   |
| Avg \$             | 161.57  | 156.82 | 166.37 | 164.87   |
| Тор \$             | 200.00  | 174.00 | 193.00 | 200.00   |
| Avg. Weight        | 758     | 752    | 772    | 742      |
| 451 - 600 lbs      |         |        |        |          |
| Volume             | 60      | 19     | 8      | 5        |
| Avg. \$            | 140.09  | 151.26 | 152.37 | 123.40   |
| Avg. Weight        | 550     | 561    | 563    | 525      |
| Last Week >600 lbs |         |        |        |          |
| Volume             | 657     | 62     | 362    | 121      |
| Avg. \$            | 161.73  | 156.84 | 166.84 | 167.27   |
| Avg. Weight        | 762     | 762    | 761    | 745      |