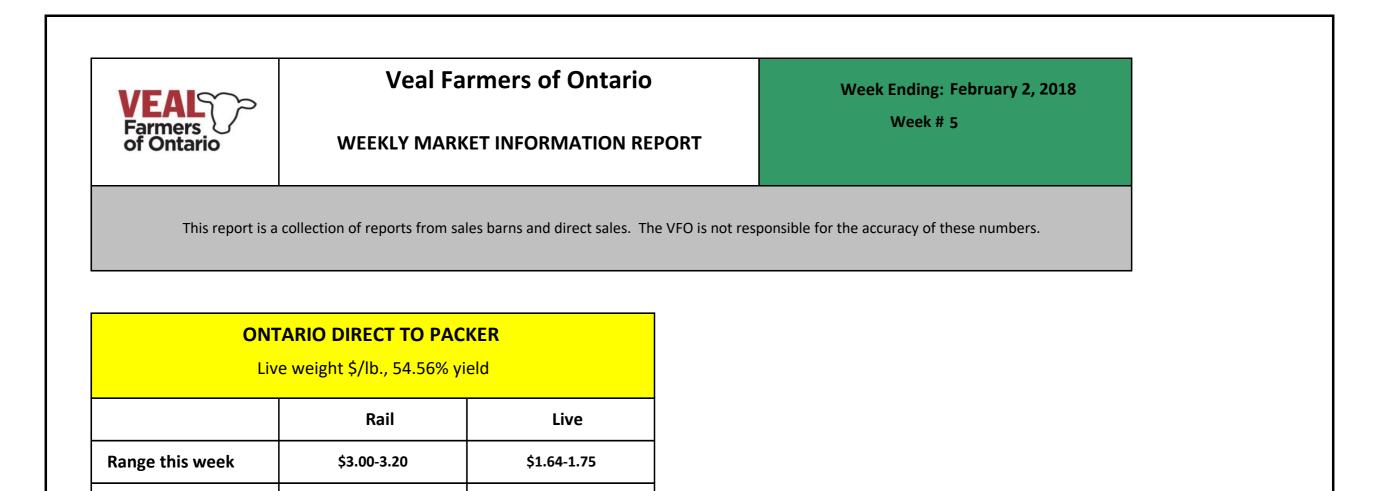

\$1.64-1.72

## WEEKLY ELECTRONIC VEAL SALES

\$3.00-3.15

Last Week's range

|                    | AVERAGE | OSI    | OLEX   | BRUSSELS |
|--------------------|---------|--------|--------|----------|
| >600 LBS           |         |        |        |          |
| Volume             | 593     | 29     | 312    | 159      |
| Low \$             | 134.14  | 132.50 | 140.00 | 133.00   |
| High \$            | 176.86  | 195.00 | 179.00 | 178.00   |
| Avg \$             | 160.45  | 168.70 | 166.73 | 157.59   |
| Тор \$             | 208.50  | 200.00 | 208.50 | 194.00   |
| Avg. Weight        | 737     | 747    | 738    | 750      |
| 451 - 600 lbs      |         |        |        |          |
| Volume             | 31      | 1      | 13     | 4        |
| Avg. \$            | 132.24  | 107.5