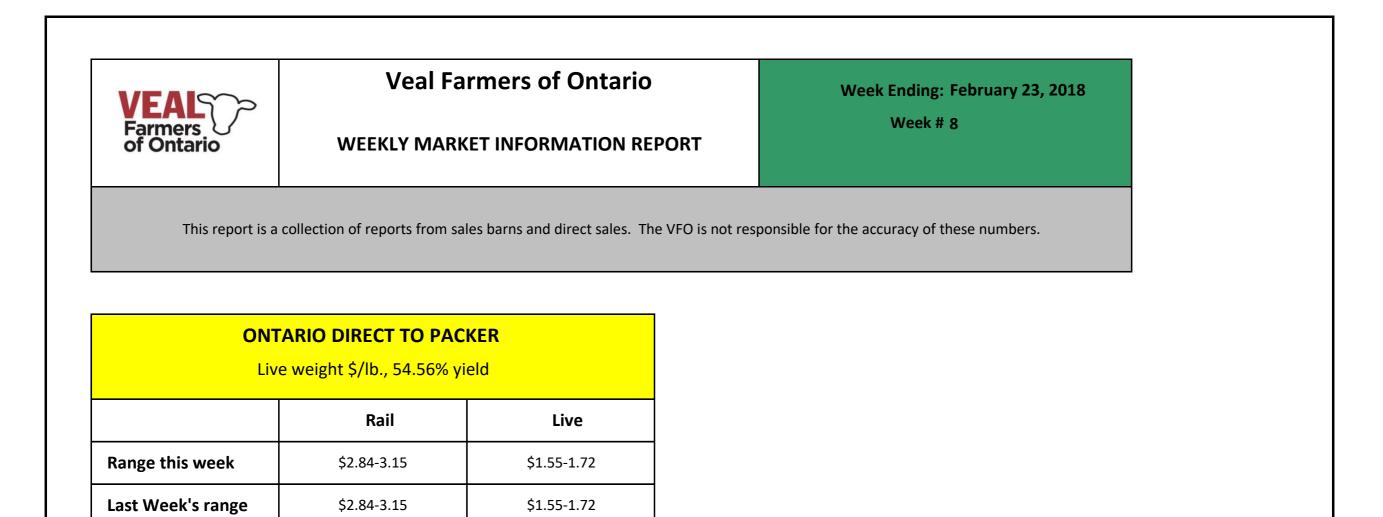

## WEEKLY ELECTRONIC VEAL SALES

|                    | AVERAGE | OSI    | OLEX   | BRUSSELS |
|--------------------|---------|--------|--------|----------|
| >600 LBS           |         |        |        |          |
| Volume             | 553     | 19     | 315    | 146      |
| Low \$             | 119.23  | 108.00 | 125.00 | 118.00   |
| High \$            | 152.59  | 130.00 | 159.00 | 143.00   |
| Avg \$             | 139.29  | 120.72 | 144.75 | 133.35   |
| Тор \$             | 203.00  | 152.00 | 200.00 | 203.00   |
| Avg. Weight        | 733     | 802    | 749    | 705      |
| 451 - 600 lbs      |         |        |        |          |
| Volume             | 48      | 0      | 17     | 8        |
| Avg. \$            | 119.37  | 0.00   | 141.36 | 104.14   |
| Avg. Weight