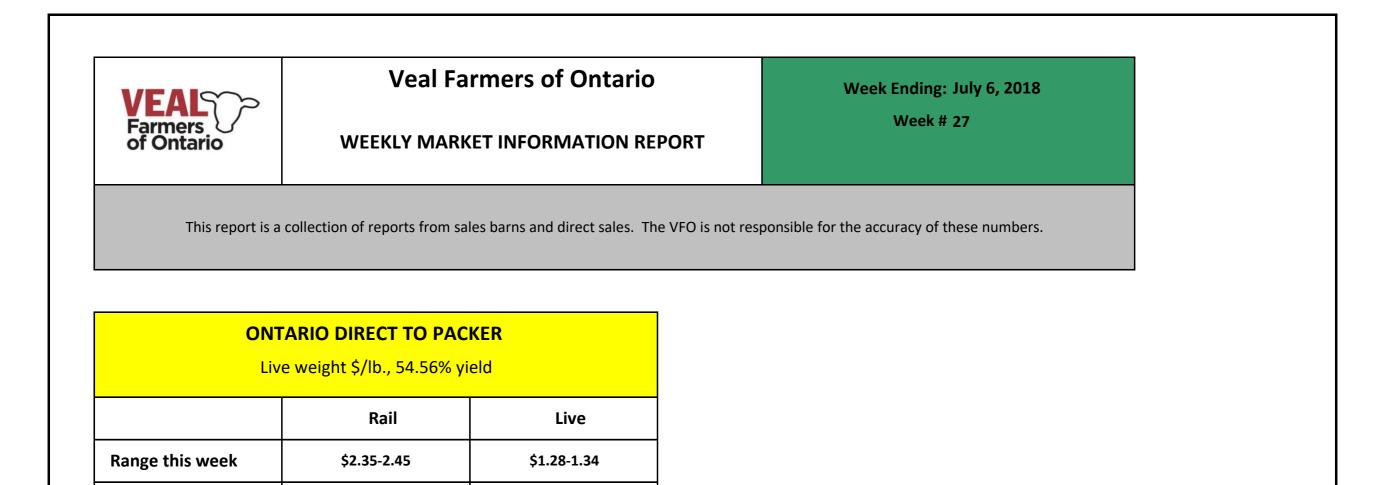

\$2.30-2.45

Last Week's range

|                    | AVERAGE | OSI    | OLEX   | BRUSSELS |
|--------------------|---------|--------|--------|----------|
| >600 LBS           |         |        |        |          |
| Volume             | 543     | 14     | 302    | 107      |
| Low \$             | 97.08   | 115.00 | 100.00 | 91.00    |
| High \$            | 122.01  | 161.00 | 119.00 | 124.00   |
| Avg. \$            | 110.00  | 134.52 | 110.29 | 107.60   |
| Тор \$             | 163.00  | 161.00 | 151.00 | 163.00   |
| Avg. Weight        | 742     | 806    | 743    | n/a      |
| 451 - 600 lbs      |         |        |        |          |
| Volume             | 22      | 2      | 6      | 0        |
| Avg. \$            | 113.59  | 132.65 | 103.60 | -        |
| Avg. Weight        | 562     | 570    | 565    | -        |
| Last Week >600 lbs |         |        |        |          |
| Volume             | 769     | 87     | 400    | 169      |
| Avg. \$            | 107.62  | 108.53 | 109.42 | 105.57   |
| Avg. Weight        | 752     | 739    | 748    | 758      |