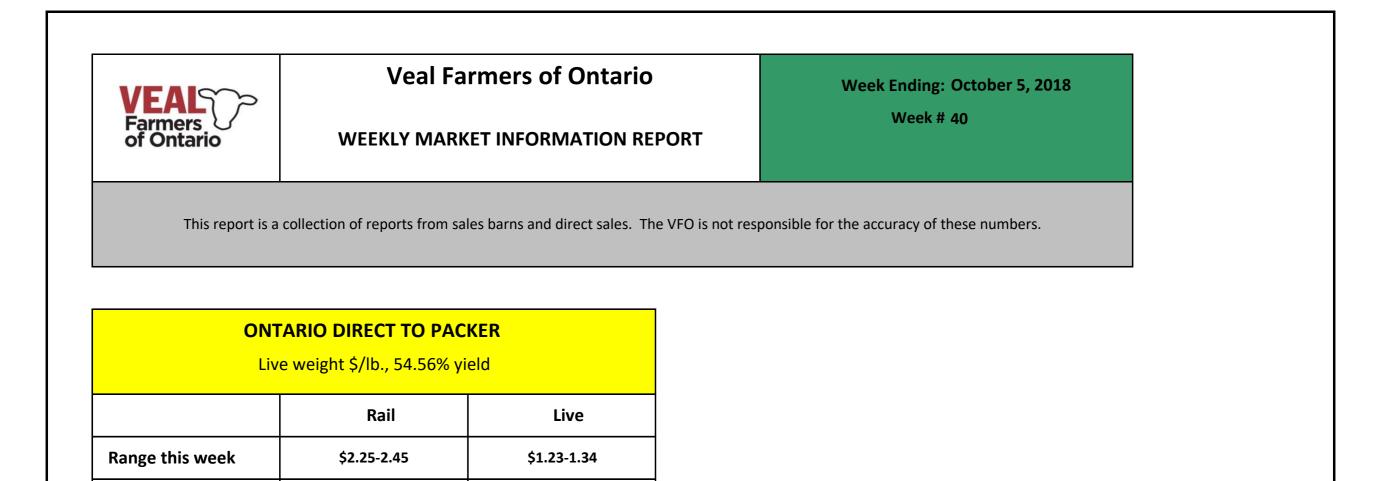

\$1.23-1.34

## WEEKLY ELECTRONIC VEAL SALES

\$2.25-2.45

Last Week's range

|                    | AVERAGE | OSI    | OLEX   | BRUSSELS |
|--------------------|---------|--------|--------|----------|
| >600 lbs           |         |        |        |          |
| Volume             | 701     | 58     | 359    | 150      |
| Low \$             | 99.04   | 109.00 | 100.00 | 94.00    |
| High \$            | 129.99  | 133.00 | 129.00 | 135.00   |
| Avg. \$            | 116.31  | 120.93 | 115.37 | 121.16   |
| Тор \$             | 205.00  | 148.00 | 165.00 | 205.00   |
| Avg. Weight        | 745     | 771    | 742    | 744      |
| 451 - 600 lbs      |         |        |        |          |
| Volume             | 50      | 5      | 9      | 4        |
| Avg. \$            | 107.87  | 65.80