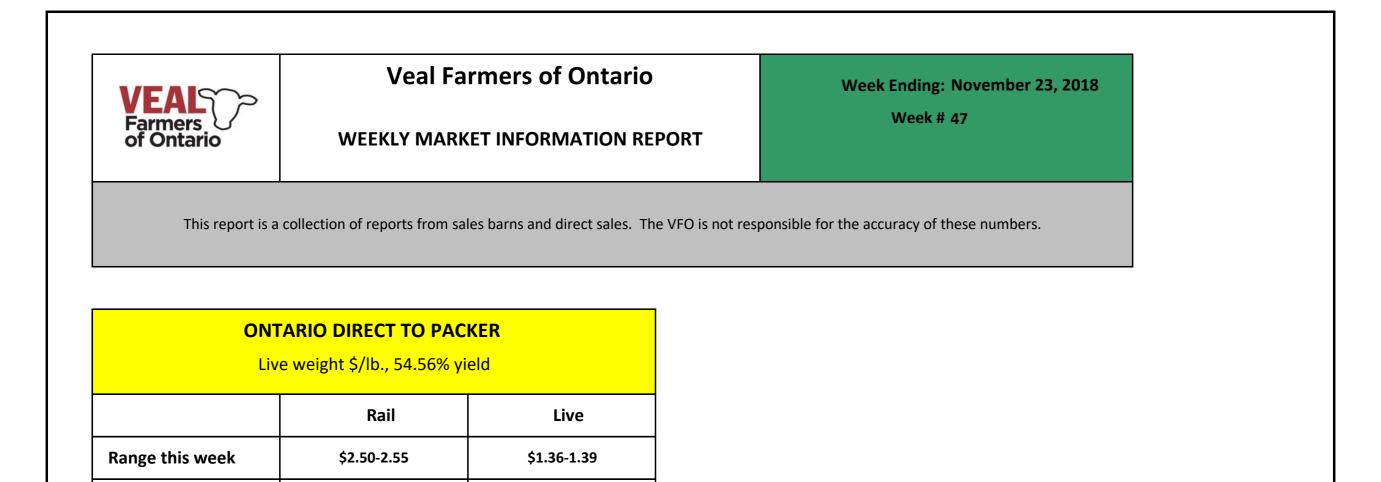

\$1.23-1.36

## WEEKLY ELECTRONIC VEAL SALES

\$2.25-2.50

Last Week's range

|                    | AVERAGE | OSI    | OLEX   | BRUSSELS |
|--------------------|---------|--------|--------|----------|
| >600 lbs           |         |        |        |          |
| Volume             | 631     | 54     | 344    | 112      |
| Low \$             | 104.32  | 95.00  | 110.00 | 112.00   |
| High \$            | 142.96  | 127.00 | 147.00 | 151.00   |
| Avg. \$            | 125.54  | 110.17 | 130.78 | 130.20   |
| Тор \$             | 190.00  | 132.00 | 170.00 | 190.00   |
| Avg. Weight        | 735     | 756    | 737    | 731      |
| 451 - 600 lbs      |         |        |        |          |
| Volume             | 43      | 2      | 12     | 7        |
| Avg. \$            | 93.96   | 105.0