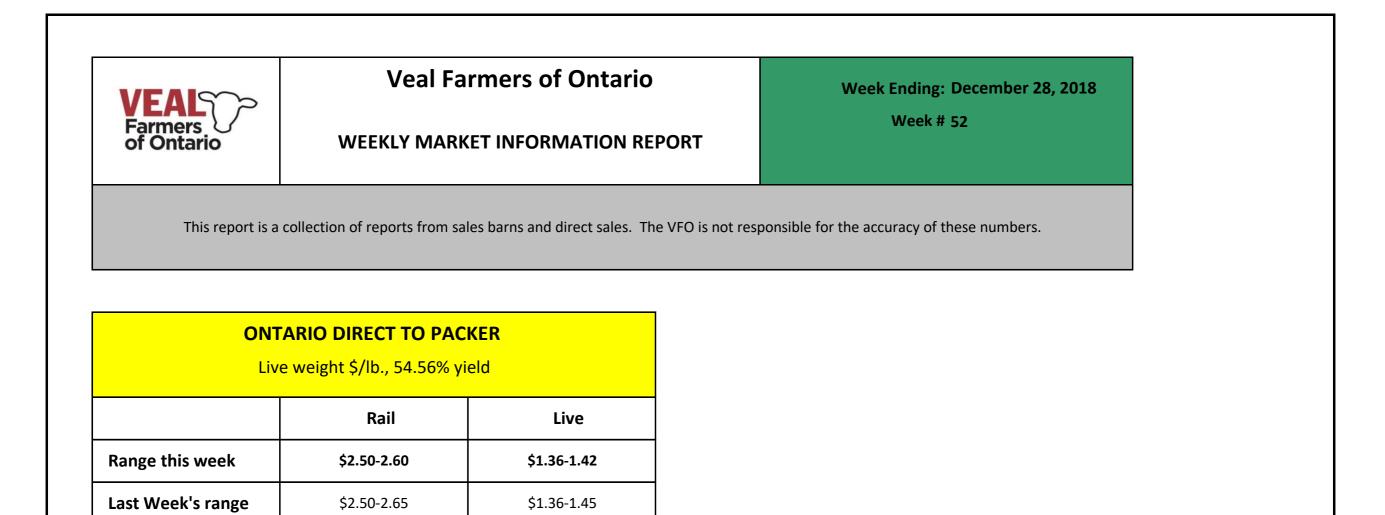

\$1.36-1.45

| WEEKLY | ELECTRONIC VEAL SALE | S |
|--------|----------------------|---|
|        |                      | - |

\$2.50-2.65

|                    | AVERAGE | OSI    | OLEX   | BRUSSELS |
|--------------------|---------|--------|--------|----------|
| >600 lbs           |         |        |        |          |
| Volume             | 55      | 0      | 0      | 42       |
| Low \$             | 97.95   | -      | -      | 108.00   |
| High \$            | 119.89  | -      | -      | 120.00   |
| Avg. \$            | 106.82  | -      | -      | 113.50   |
| Тор \$             | 188.00  | -      | -      | 188.00   |
| Avg. Weight        | 733     | -      | -      | 734      |
| 451 - 600 lbs      |         |        |        |          |
| Volume             | 7       | 0