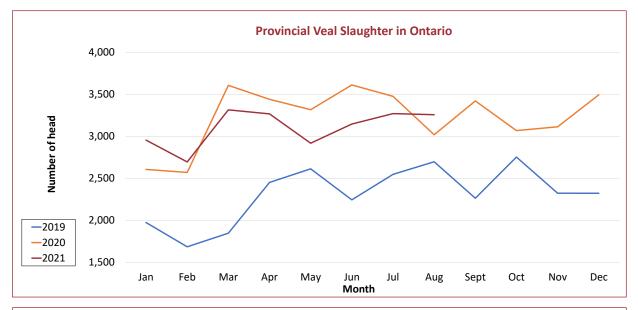

## **ONTARIO VEAL SLAUGHTER STATISTICS**

| PROVINCIAL TOTALS |        |        |        |  |
|-------------------|--------|--------|--------|--|
| MONTH             | 2021   | 2020   | 2019   |  |
| January           | 2,955  | 2,606  | 1,974  |  |
| February          | 2,695  | 2,570  | 1,685  |  |
| March             | 3,315  | 3,606  | 1,847  |  |
| April             | 3,267  | 3,440  | 2,451  |  |
| May               | 2,918  | 3,317  | 2,613  |  |
| June              | 3,146  | 3,611  | 2,244  |  |
| July              | 3,270  | 3,476  | 2,547  |  |
| August            | 3,257  | 3,019  | 2,697  |  |
| September         |        | 3,421  | 2,263  |  |
| October           |        | 3,068  | 2,753  |  |
| November          |        | 3,113  | 2,323  |  |
| December          |        | 3,494  | 2,322  |  |
| Yearly            | 24,823 | 38,741 | 27,719 |  |