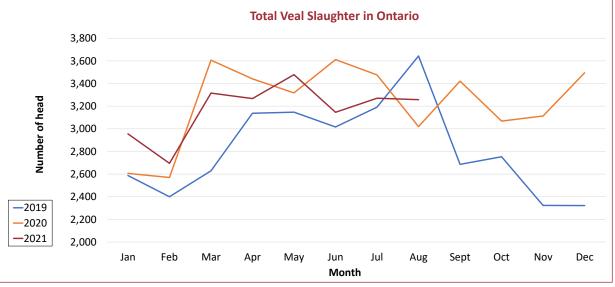

## **ONTARIO VEAL SLAUGHTER STATISTICS**

| PROVINCIAL TOTALS |        |        |        |  |
|-------------------|--------|--------|--------|--|
| MONTH             | 2021   | 2020   | 2019   |  |
| January           | 2,955  | 2,606  | 1,974  |  |
| February          | 2,695  | 2,570  | 1,685  |  |
| March             | 3,315  | 3,606  | 1,847  |  |
| April             | 3,267  | 3,440  | 2,451  |  |
| May               | 2,918  | 3,317  | 2,613  |  |
| June              | 3,146  | 3,611  | 2,244  |  |
| July              | 3,270  | 3,476  | 2,547  |  |
| August            | 3,257  | 3,019  | 2,697  |  |
| September         |        | 3,421  | 2,263  |  |
| October           |        | 3,068  | 2,753  |  |
| November          |        | 3,113  | 2,323  |  |
| December          |        | 3,494  | 2,322  |  |
| Yearly            | 24,823 | 38,741 | 27,719 |  |

| FEDERAL TOTALS |      |      |       |  |
|----------------|------|------|-------|--|
| MONTH          | 2021 | 2020 | 2019  |  |
| January        | 0    | 0    | 613   |  |
| February       | 0    | 0    | 715   |  |
| March          | 0    | 0    | 782   |  |
| April          | 0    | 1    | 686   |  |
| May            | 560  | 0    | 534   |  |
| June           | 0    | 0    | 772   |  |
| July           | 0    | 0    | 644   |  |
| August         | 0    | 0    | 946   |  |
| September      |      | 0    | 423   |  |
| October        |      | 0    | 0     |  |
| November       |      | 0    | 0     |  |
| December       |      | 0    | 0     |  |
| Yearly         | 560  | 1    | 6,115 |  |