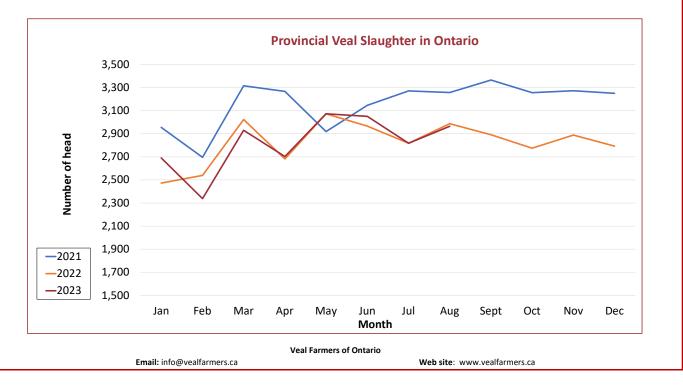

## **ONTARIO VEAL SLAUGHTER STATISTICS**

| PROVINCIAL TOTALS |        |        |        |
|-------------------|--------|--------|--------|
| MONTH             | 2023   | 2022   | 2021   |
| January           | 2,690  | 2,472  | 2,955  |
| February          | 2,338  | 2,539  | 2,695  |
| March             | 2,930  | 3,022  | 3,315  |
| April             | 2,702  | 2,682  | 3,267  |
| May               | 3,072  | 3,072  | 2,918  |
| June              | 3,050  | 2,966  | 3,146  |
| July              | 2,817  | 2,818  | 3,270  |
| August            | 2,965  | 2,987  | 3,257  |
| September         |        | 2,891  | 3,365  |
| October           |        | 2,774  | 3,255  |
| November          |        | 2,888  | 3,272  |
| December          |        | 2,792  | 3,250  |
| Yearly            | 22,564 | 33,903 | 37,965 |