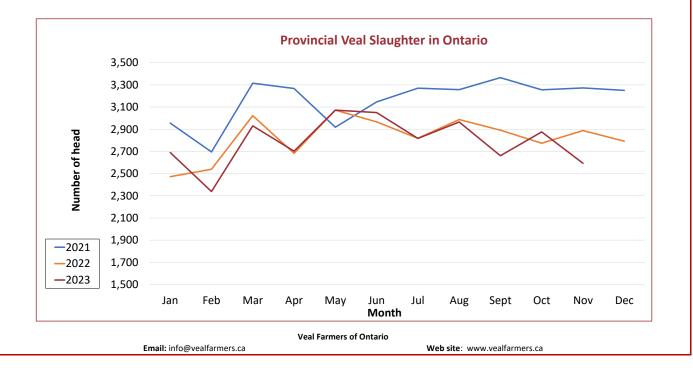

## **ONTARIO VEAL SLAUGHTER STATISTICS**

| PROVINCIAL TOTALS |        |        |        |
|-------------------|--------|--------|--------|
| MONTH             | 2023   | 2022   | 2021   |
| January           | 2,690  | 2,472  | 2,955  |
| February          | 2,338  | 2,539  | 2,695  |
| March             | 2,930  | 3,022  | 3,315  |
| April             | 2,702  | 2,682  | 3,267  |
| May               | 3,072  | 3,072  | 2,918  |
| June              | 3,050  | 2,966  | 3,146  |
| July              | 2,817  | 2,818  | 3,270  |
| August            | 2,965  | 2,987  | 3,257  |
| September         | 2,661  | 2,891  | 3,365  |
| October           | 2,876  | 2,774  | 3,255  |
| November          | 2,593  | 2,888  | 3,272  |
| December          |        | 2,792  | 3,250  |
| Yearly            | 30,694 | 33,903 | 37,965 |