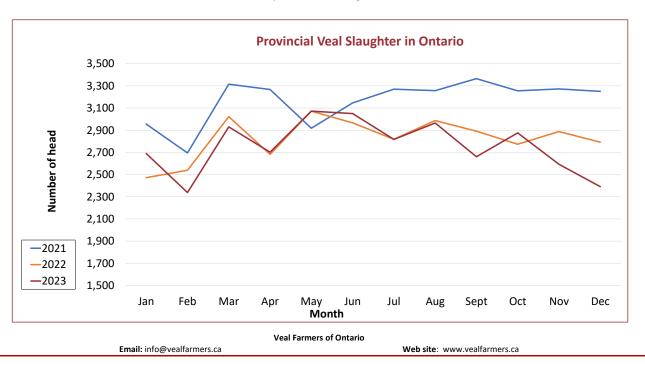

## **ONTARIO VEAL SLAUGHTER STATISTICS**

| PROVINCIAL TOTALS |        |        |        |
|-------------------|--------|--------|--------|
| MONTH             | 2023   | 2022   | 2021   |
| January           | 2,690  | 2,472  | 2,955  |
| February          | 2,338  | 2,539  | 2,695  |
| March             | 2,930  | 3,022  | 3,315  |
| April             | 2,702  | 2,682  | 3,267  |
| May               | 3,072  | 3,072  | 2,918  |
| June              | 3,050  | 2,966  | 3,146  |
| July              | 2,817  | 2,818  | 3,270  |
| August            | 2,965  | 2,987  | 3,257  |
| September         | 2,661  | 2,891  | 3,365  |
| October           | 2,876  | 2,774  | 3,255  |
| November          | 2,593  | 2,888  | 3,272  |
| December          | 2,391  | 2,792  | 3,250  |
| Yearly            | 33,085 | 33,903 | 37,965 |