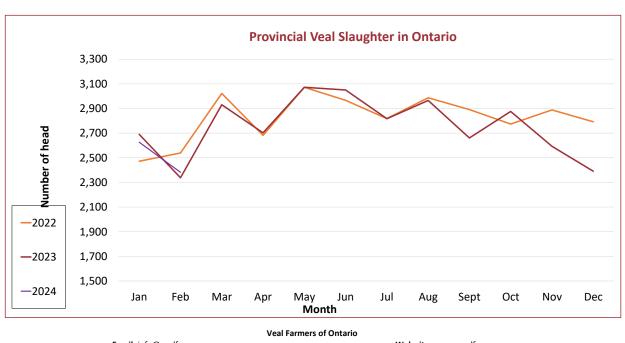

## **ONTARIO VEAL SLAUGHTER STATISTICS**

| PROVINCIAL TOTALS |       |        |        |
|-------------------|-------|--------|--------|
| MONTH             | 2024  | 2023   | 2022   |
| January           | 2,626 | 2,690  | 2,472  |
| February          | 2,382 | 2,338  | 2,539  |
| March             |       | 2,930  | 3,022  |
| April             |       | 2,702  | 2,682  |
| May               |       | 3,072  | 3,072  |
| June              |       | 3,050  | 2,966  |
| July              |       | 2,817  | 2,818  |
| August            |       | 2,965  | 2,987  |
| September         |       | 2,661  | 2,891  |
| October           |       | 2,876  | 2,774  |
| November          |       | 2,593  | 2,888  |
| December          |       | 2,391  | 2,792  |
| Yearly            | 5,008 | 33,085 | 33,903 |