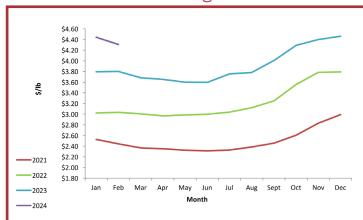

## Rail Grade Veal Pricing

This information is collected from producer contributions on a weekly basis. Once the numbers are collected a weighted average is calculated. The weighted average gives a more realistic price of what is happening in the market. This information is used to follow trends.