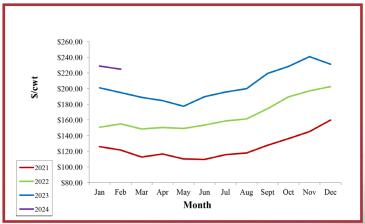

## Sale Barn Veal Pricing

This price range is collected and tabulated from participating sale barns throughout Ontario based on average pricing. This information is used to follow trends.