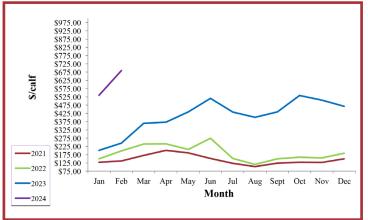

## **Bob Calf** Pricing

This price range is collected and tabulated from participating sale barns throughout Ontario based on average pricing. This information is used to follow trends.