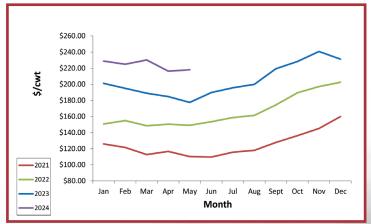

## Sale Barn Veal Pricing

This price range is collected and tabulated from participating sale barns throughout Ontario based on average pricing. This information is used to follow trends.