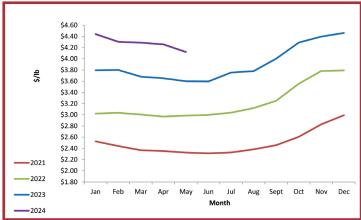

## Rail Grade Veal Pricing

This information is collected from producer contributions on a weekly basis. Once the numbers are collected a weighted average is calculated. The weighted average gives a more realistic price of what is happening in the market. This information is used to follow trends.