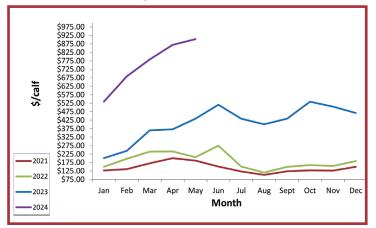

## **Bob Calf** Pricing

This price range is collected and tabulated from participating sale barns throughout Ontario based on average pricing. This information is used to follow trends.