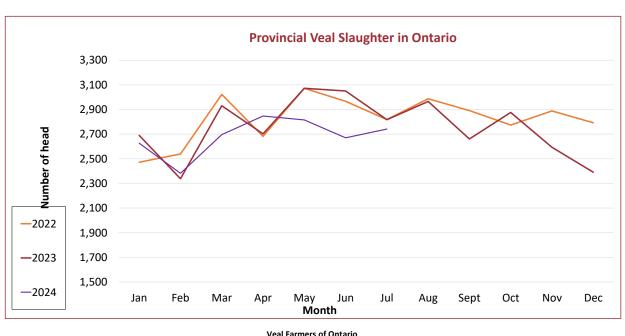

## **ONTARIO VEAL SLAUGHTER STATISTICS**

| PROVINCIAL TOTALS |        |        |        |
|-------------------|--------|--------|--------|
| MONTH             | 2024   | 2023   | 2022   |
| January           | 2,626  | 2,690  | 2,472  |
| February          | 2,382  | 2,338  | 2,539  |
| March             | 2,696  | 2,930  | 3,022  |
| April             | 2,847  | 2,702  | 2,682  |
| May               | 2,815  | 3,072  | 3,072  |
| June              | 2,670  | 3,050  | 2,966  |
| July              | 2,741  | 2,817  | 2,818  |
| August            |        | 2,965  | 2,987  |
| September         |        | 2,661  | 2,891  |
| October           |        | 2,876  | 2,774  |
| November          |        | 2,593  | 2,888  |
| December          |        | 2,391  | 2,792  |
| Yearly            | 18,777 | 33,085 | 33,903 |