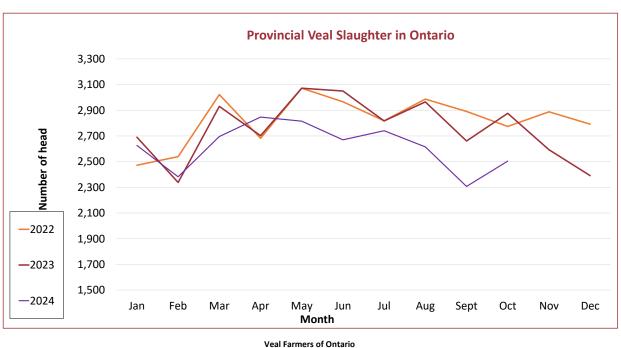

## **ONTARIO VEAL SLAUGHTER STATISTICS**

| PROVINCIAL TOTALS |        |        |        |
|-------------------|--------|--------|--------|
| MONTH             | 2024   | 2023   | 2022   |
| January           | 2,626  | 2,690  | 2,472  |
| February          | 2,382  | 2,338  | 2,539  |
| March             | 2,696  | 2,930  | 3,022  |
| April             | 2,847  | 2,702  | 2,682  |
| May               | 2,815  | 3,072  | 3,072  |
| June              | 2,670  | 3,050  | 2,966  |
| July              | 2,741  | 2,817  | 2,818  |
| August            | 2,615  | 2,965  | 2,987  |
| September         | 2,307  | 2,661  | 2,891  |
| October           | 2,504  | 2,876  | 2,774  |
| November          |        | 2,593  | 2,888  |
| December          |        | 2,391  | 2,792  |
| Yearly            | 26,203 | 33,085 | 33,903 |