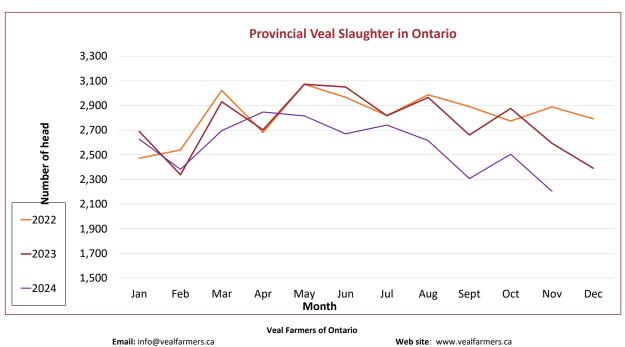

## **ONTARIO VEAL SLAUGHTER STATISTICS**

| PROVINCIAL TOTALS |        |        |        |
|-------------------|--------|--------|--------|
| MONTH             | 2024   | 2023   | 2022   |
| January           | 2,626  | 2,690  | 2,472  |
| February          | 2,382  | 2,338  | 2,539  |
| March             | 2,696  | 2,930  | 3,022  |
| April             | 2,847  | 2,702  | 2,682  |
| May               | 2,815  | 3,072  | 3,072  |
| June              | 2,670  | 3,050  | 2,966  |
| July              | 2,741  | 2,817  | 2,818  |
| August            | 2,615  | 2,965  | 2,987  |
| September         | 2,307  | 2,661  | 2,891  |
| October           | 2,504  | 2,876  | 2,774  |
| November          | 2,204  | 2,593  | 2,888  |
| December          |        | 2,391  | 2,792  |
| Yearly            | 28,407 | 33,085 | 33,903 |